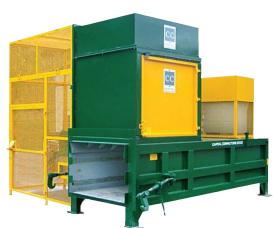

# CS4 Static Waste Compactor

## **Specification**

Our CS4 static compactors are mainly used for dry general waste i.e. general office waste, broken pallets, furniture, window frames, textiles, etc.

Available in a range of colours, with clear operating instructions and health and safety stickers as standard. Easy to operate, safe to use and backed by a network of our own engineers to ensure maximum reliability.

### **Technical Information**

| Compaction Force           | 32 Tonnes                                                                                                                                                                                                                                                        |
|----------------------------|------------------------------------------------------------------------------------------------------------------------------------------------------------------------------------------------------------------------------------------------------------------|
| Power Requirement          | 32A 3Ph + N + E Socket outlet fused at 32Amp D type with local 30 Milliamp RCD protection (If you have an existing supply that doesn't match this specification, please contact technical@capitalcompactors.co.uk to check if it's usable or discuss a solution) |
| Motor                      | 11kW                                                                                                                                                                                                                                                             |
| Noise Level                | 70dB at 3m From Unit                                                                                                                                                                                                                                             |
| Cycle Time                 | 56 Seconds                                                                                                                                                                                                                                                       |
| Charge Box Volume          | 3.05m <sup>3</sup>                                                                                                                                                                                                                                               |
| Volume Per Stroke          | 2.45m <sup>3</sup>                                                                                                                                                                                                                                               |
| Ram Depth                  | 700mm                                                                                                                                                                                                                                                            |
| Ram Diameter               | 150mm                                                                                                                                                                                                                                                            |
| Running Hydraulic Pressure | 2000psi                                                                                                                                                                                                                                                          |
| Pinning Hydraulic Pressure | 2150psi                                                                                                                                                                                                                                                          |
| Overall Length             | 4271mm                                                                                                                                                                                                                                                           |
| Overall Width              | 1600mm (+2520mm for Personnel Safety Enclosure)                                                                                                                                                                                                                  |
| Main Frame Height          | 1300mm                                                                                                                                                                                                                                                           |
| Variant Shown              | Side Bin Lift and Fully Enclosed Hopper with Internal Loading Door                                                                                                                                                                                               |