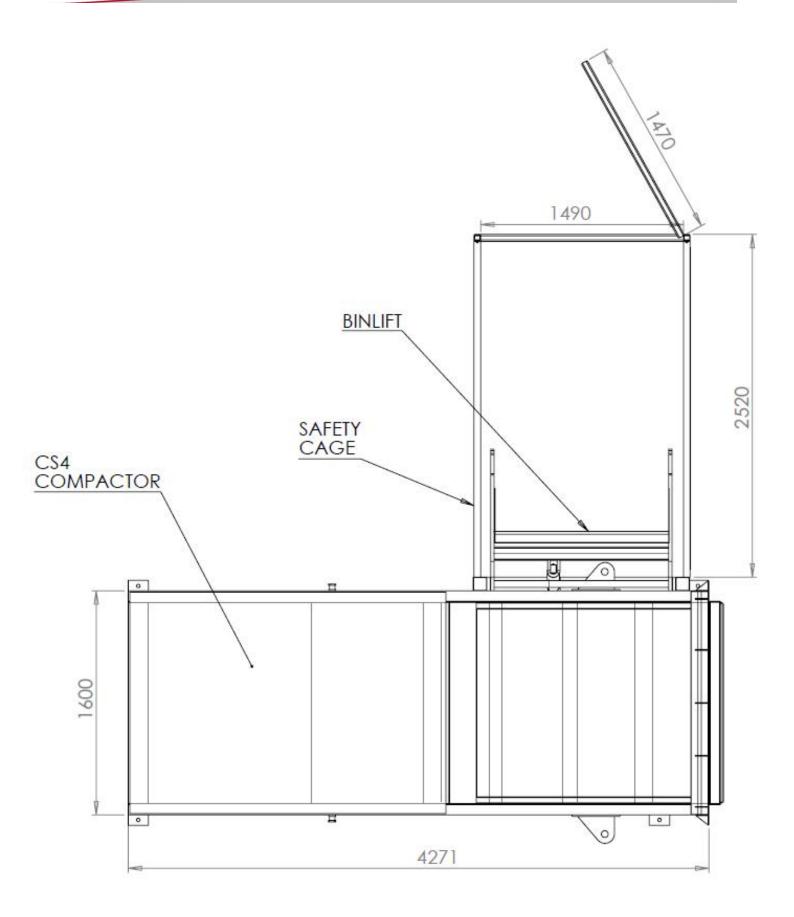

### **Technical Information**

| Compaction Force           | 32 Tonnes                                                                                                                                                                                                                                                        |
|----------------------------|------------------------------------------------------------------------------------------------------------------------------------------------------------------------------------------------------------------------------------------------------------------|
| Power Requirement          | 32A 3Ph + N + E Socket outlet fused at 32Amp D type with local 30 Milliamp RCD protection (If you have an existing supply that doesn't match this specification, please contact technical@capitalcompactors.co.uk to check if it's usable or discuss a solution) |
| Motor                      | 11kW                                                                                                                                                                                                                                                             |
| Noise Level                | 70dB at 3m From Unit                                                                                                                                                                                                                                             |
| Cycle Time                 | 56 Seconds                                                                                                                                                                                                                                                       |
| Charge Box Volume          | 3.05m <sup>3</sup>                                                                                                                                                                                                                                               |
| Volume Per Stroke          | 2.45m <sup>3</sup>                                                                                                                                                                                                                                               |
| Ram Depth                  | 700mm                                                                                                                                                                                                                                                            |
| Ram Diameter               | 150mm                                                                                                                                                                                                                                                            |
| Running Hydraulic Pressure | 2000psi                                                                                                                                                                                                                                                          |
| Pinning Hydraulic Pressure | 2150psi                                                                                                                                                                                                                                                          |
| Overall Length             | 4271mm                                                                                                                                                                                                                                                           |
| Overall Width              | 1600mm (+2520mm for Personnel Safety Enclosure)                                                                                                                                                                                                                  |
| Main Frame Height          | 1300mm                                                                                                                                                                                                                                                           |
| Variant Shown              | Side Bin Lift and Fully Enclosed Hopper with Internal Loading Door                                                                                                                                                                                               |